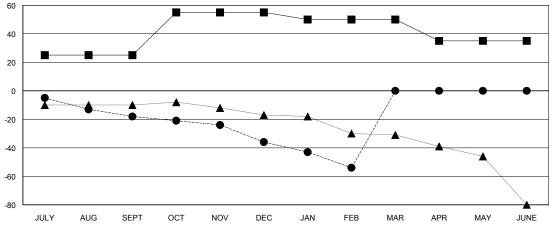

## **LOCATION NEW ZEALAND**

**GMT CA** 

| Clubs  RESULTS FOR 2017-2018 |               |           |               | Members               |                           |                         |                                              |
|------------------------------|---------------|-----------|---------------|-----------------------|---------------------------|-------------------------|----------------------------------------------|
|                              |               |           |               | RESULTS FOR 2017-2018 |                           |                         |                                              |
| QUARTER                      | NEW CLUB GOAL | NEW CLUBS | DROPPED CLUBS | QUARTER               | MEMBER GROWTH NET<br>GOAL | MEMBER GROWTH<br>ACTUAL | DROPPED MEMBERS ACTUAL (including transfers) |
| JULY/AUG/SEPT                | 1             | 0         | 0             | JULY/AUG/SEPT         | 25                        | 18                      | 32                                           |
| OCT/NOV/DEC                  | 1             | 0         | 0             | OCT/NOV/DEC           | 30                        | 22                      | 37                                           |
| JAN/FEB/MAR                  | 0             | 0         | 0             | JAN/FEB/MAR           | -5                        | 12                      | 28                                           |
| APR/MAY/JUNE                 | 0             | 0         | 0             | APR/MAY/JUNE          | -15                       | 0                       | 0                                            |

| -  | MEMBER GROWTH NET GOAL |
|----|------------------------|
| •- | MEMBER GROWTH ACTUAL   |

LAST YEAR MEMBERSHIP ACTUAL

| DROPPED CLUBS: 0 |    |
|------------------|----|
| DROPPED MEMBERS  |    |
| DECEASED         | 15 |
| CLUB CANCELLED   | 0  |
| OTHER            | 82 |
| TOTAL            | 97 |